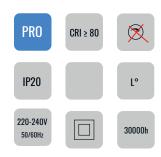

P.F > 0.9 & Life > 30,000 Hrs

## **OPENING/BEAM**

High efficiency Ra>80 LED .

#### **DIMENSION DRAW**

| Model:                   | Domo                 |
|--------------------------|----------------------|
| Format:                  | Square               |
| Location:                | Interior             |
| Wattage:                 | 20W                  |
| Materials:               |                      |
| Led Color:               | 3000/4000/6000K      |
| Product Dimension:       | 140X140mm            |
|                          |                      |
| Cut-Out size:            | 130X130mm            |
| Cut-Out size: IP Code:   | 130X130mm<br>44      |
|                          |                      |
| IP Code:                 | 44                   |
| IP Code: Fixation:       | 44<br>Recessed       |
| IP Code: Fixation: CRI : | 44<br>Recessed<br>80 |