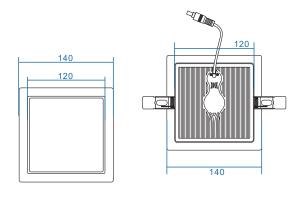

#### **DIMENSION DRAW**

| Model:                   | Domo                 |
|--------------------------|----------------------|
| Format:                  | Square               |
| Location:                | Interior             |
| Wattage:                 | 20W                  |
| Materials:               |                      |
| Led Color:               | 3000/4000/6000K      |
| Product Dimension:       | 140X140mm            |
|                          |                      |
| Cut-Out size:            | 130X130mm            |
| Cut-Out size: IP Code:   | 130X130mm<br>44      |
|                          |                      |
| IP Code:                 | 44                   |
| IP Code: Fixation:       | 44<br>Recessed       |
| IP Code: Fixation: CRI : | 44<br>Recessed<br>80 |